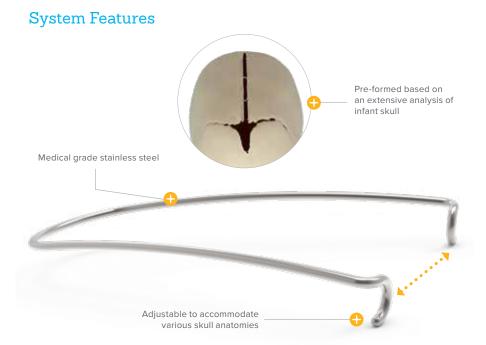

# SmartFlex<sup>™</sup> Pediatric Cranial Spring Distraction System

SmartFlex is a pediatric cranial spring distraction system featuring preformed cranial springs. It is manufactured with medical-grade stainless steel, with beveled foot plates that are designed to fit securely under the skull bone. The springs are adjustable to accommodate various skull anatomies.