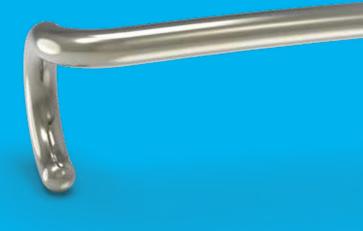

# SmartFlex<sup>™</sup> Pediatric Cranial Spring Distraction System

SmartFlex is a pediatric cranial spring distraction system featuring preformed cranial springs. It is manufactured with medical-grade stainless steel, with beveled foot plates that are designed to fit securely under the skull bone. The springs are adjustable to accommodate various skull anatomies.