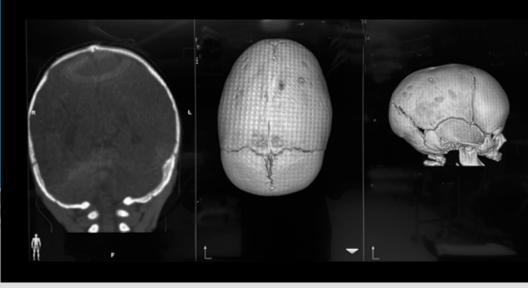

# SmartFlex<sup>™</sup> Pediatric Cranial Spring Distraction System

SmartFlex is a pediatric cranial spring distraction system featuring preformed cranial springs. It is manufactured with medical-grade stainless steel, with beveled foot plates that are designed to fit securely under the skull bone. The springs are adjustable to accommodate various skull anatomies.