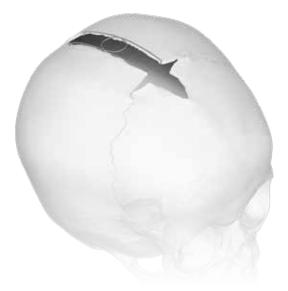

# SmartFlex<sup>™</sup> Pediatric Cranial Spring Distraction System

SmartFlex is a pediatric cranial spring distraction system featuring preformed cranial springs. It is manufactured with medical-grade stainless steel, with beveled foot plates that are designed to fit securely under the skull bone. The springs are adjustable to accommodate various skull anatomies.