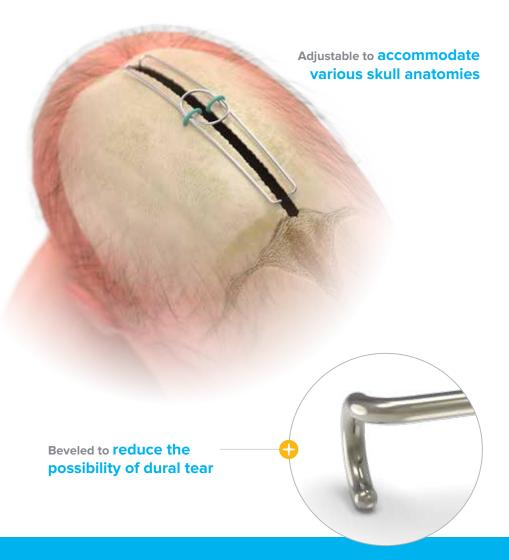

# SmartFlex<sup>™</sup> Pediatric Cranial Spring Distraction System

SmartFlex is a pediatric cranial spring distraction system featuring preformed cranial springs. It is manufactured with medical-grade stainless steel, with beveled foot plates that are designed to fit securely under the skull bone. The springs are adjustable to accommodate various skull anatomies.